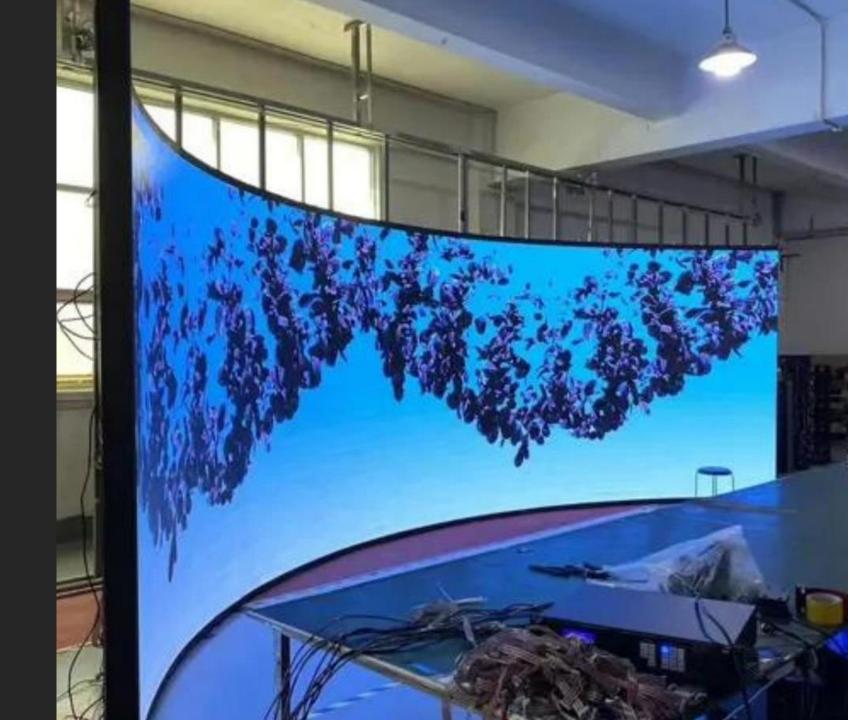

# Curved LED WALL

Enhance visual impact with our curved LED displays, which create stunning, immersive environments. Perfect for venues requiring a unique and engaging visual experience.