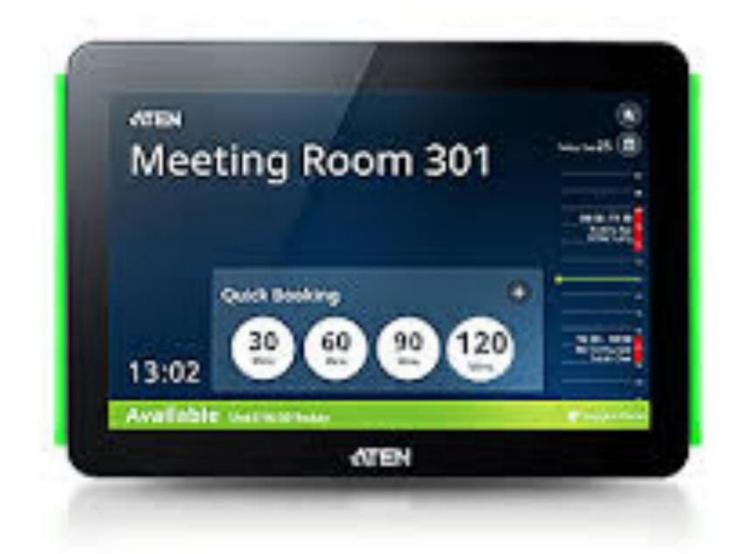

# Room Booking Systems

Optimize room utilization and scheduling with our room booking systems. Easily reserve rooms, check availability, and manage meetings through intuitive touchscreens or mobile apps.