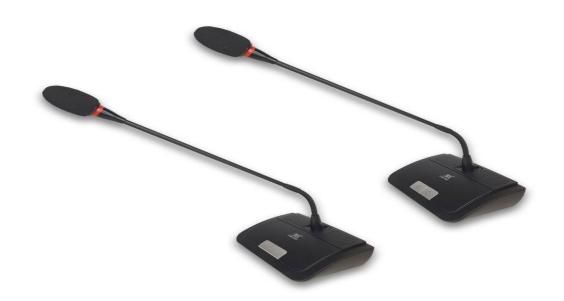

### **Delegate Mic System**

Delegate mic systems are engineered for reliability, ease of use, and seamless integration with existing audiovisual (AV) setups, ensuring optimal performance Of Local Voice reenforcement in various environments.