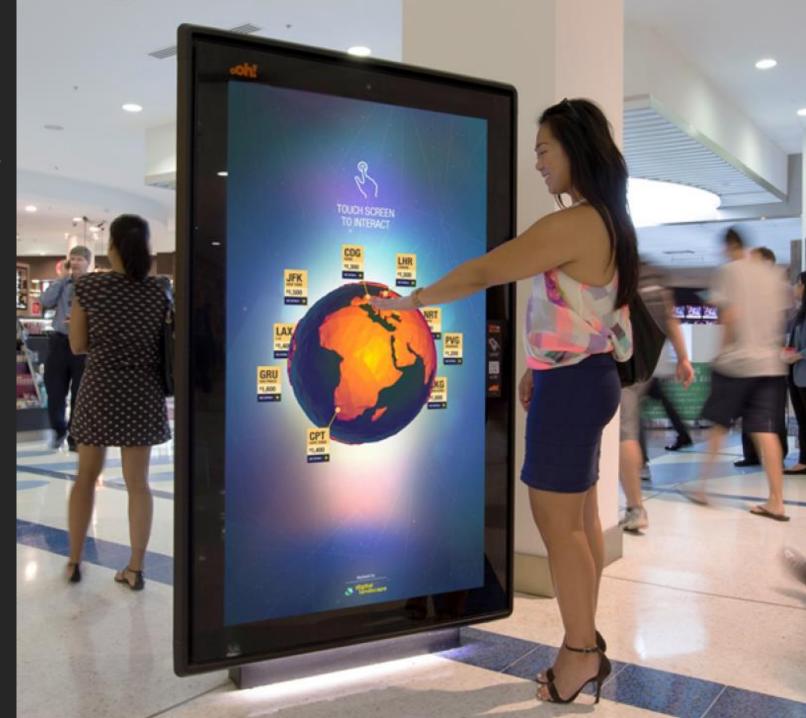

# Interactive Touchscreen Display

Transform presentations, meetings, and classrooms with our interactive touchscreen displays. Featuring multi-touch capabilities and high-definition visuals, they enhance collaboration and engagement.