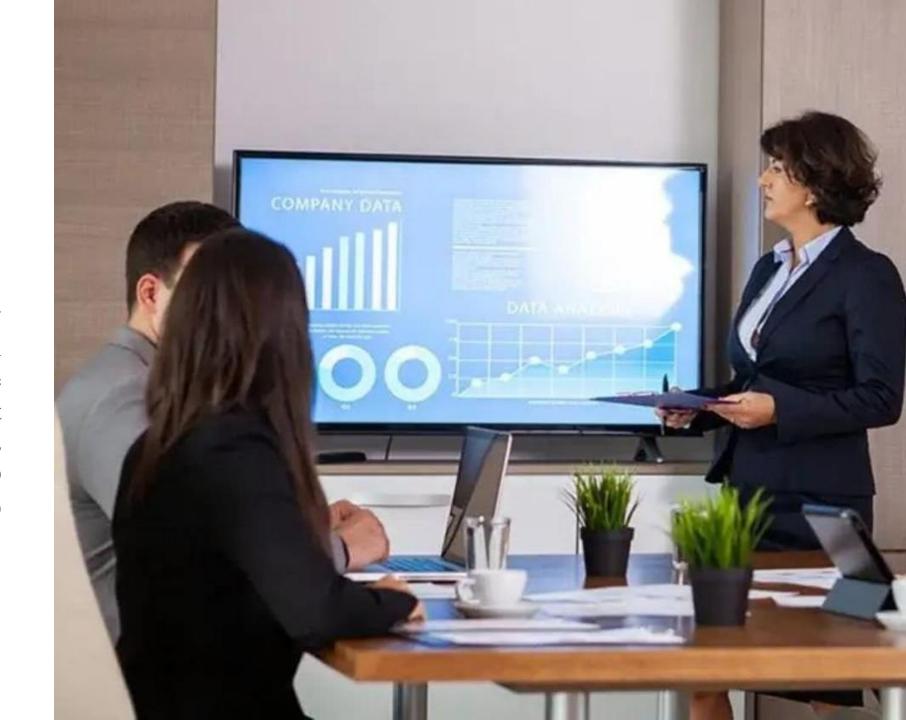

# Interactive Touchscreen Display

Transform presentations, meetings, and classrooms with our interactive touchscreen displays. Featuring multi-touch capabilities and high-definition visuals, they enhance collaboration and engagement.

### **Interactive Whiteboards**

Transform traditional whiteboard spaces into dynamic collaboration hubs with our interactive whiteboard solutions. Featuring touch-sensitive surfaces and integrated software, they enable real-time annotation, content sharing, and remote collaboration.