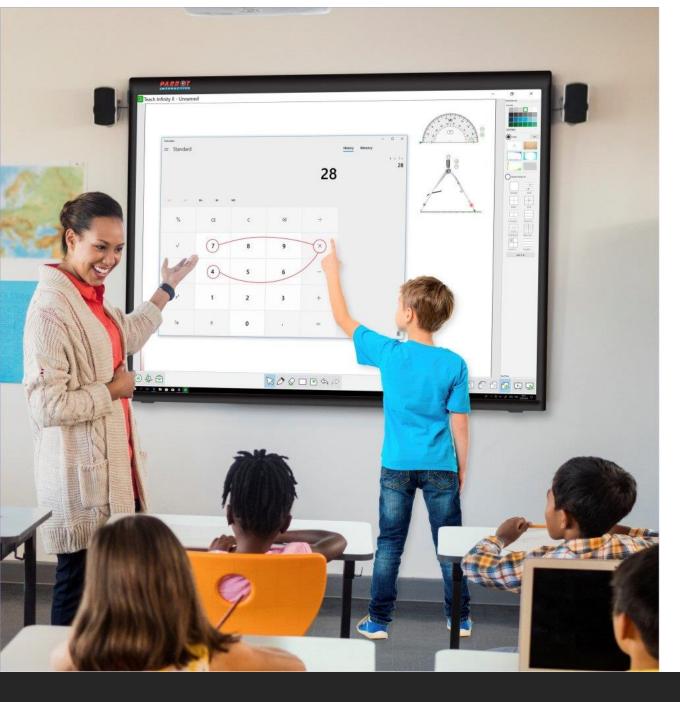

# Interactive Touchscreen Display

Transform presentations, meetings, and classrooms with our interactive touchscreen displays. Featuring multi-touch capabilities and high-definition visuals, they enhance collaboration and engagement.

# Digital Learning Boards

Enhance educational experiences with our digital learning board solutions. Designed for interactive classrooms, they support engaging lessons, multimedia content delivery, and student participation.