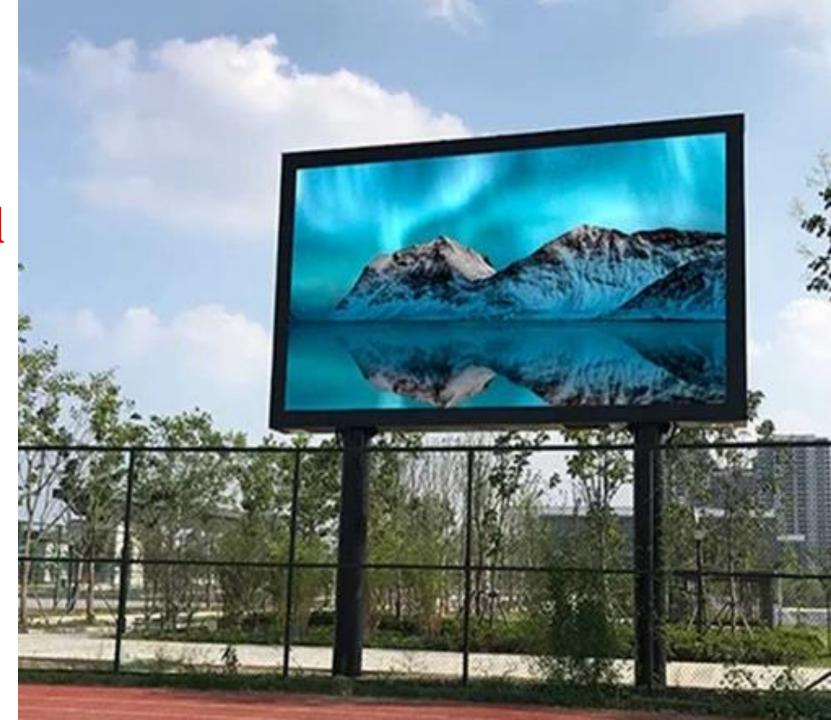

### **Outdoor LED Wall**

Engineered to withstand the elements, our outdoor displays are perfect for advertising, stadiums, public spaces, and outdoor events.

They feature weather-resistant designs and excellent visibility even in bright sunlight.