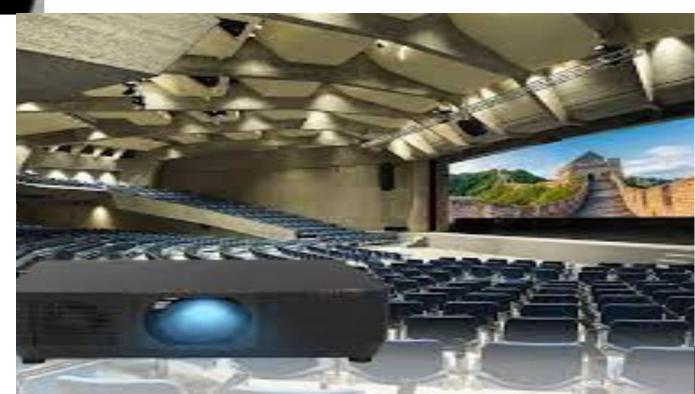

### Large Venue Projectors

Deliver impactful presentations and events in large venues with our high-lumen projectors, offering superior brightness, 4K resolution, and robust performance.