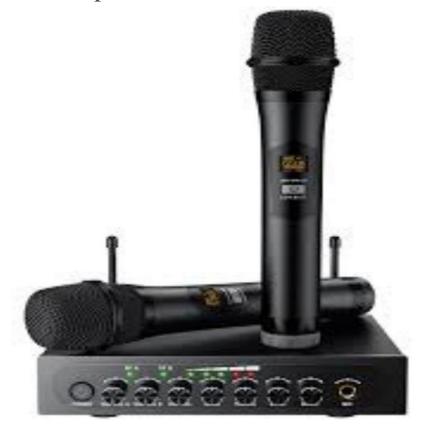

### **Wireless Microphone Systems**

Ensure mobility and flexibility with our wireless microphone systems, perfect for live performances, lectures, and presentations.

ClearOne<sub>®</sub>

MAXHUB