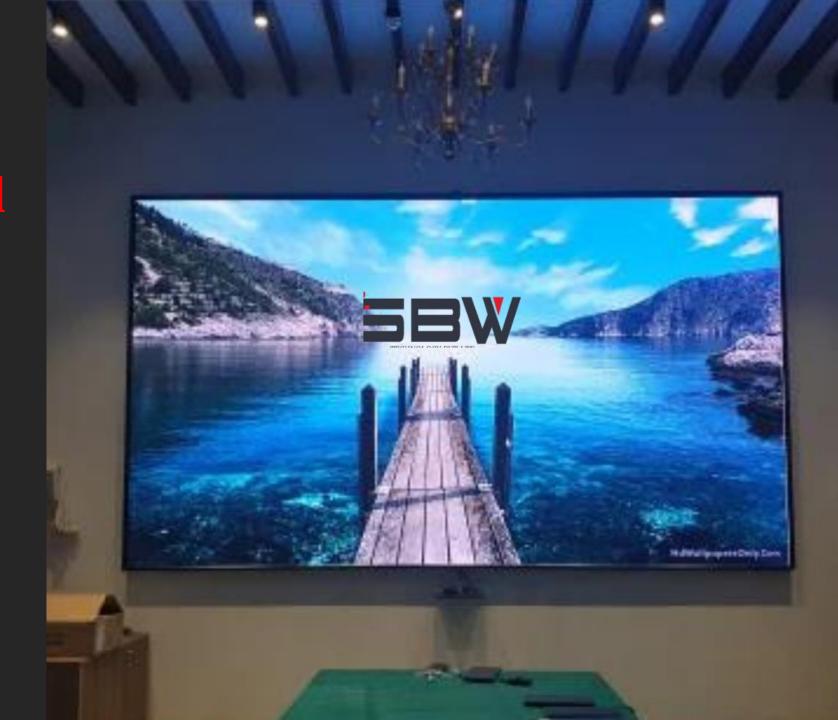

# Indoor LED Wall

Ideal for immersive experiences in environments such as retail spaces, corporate lobbies, and broadcast studios.

Indoor displays boast high resolution, vibrant colors, and seamless integration capabilities.