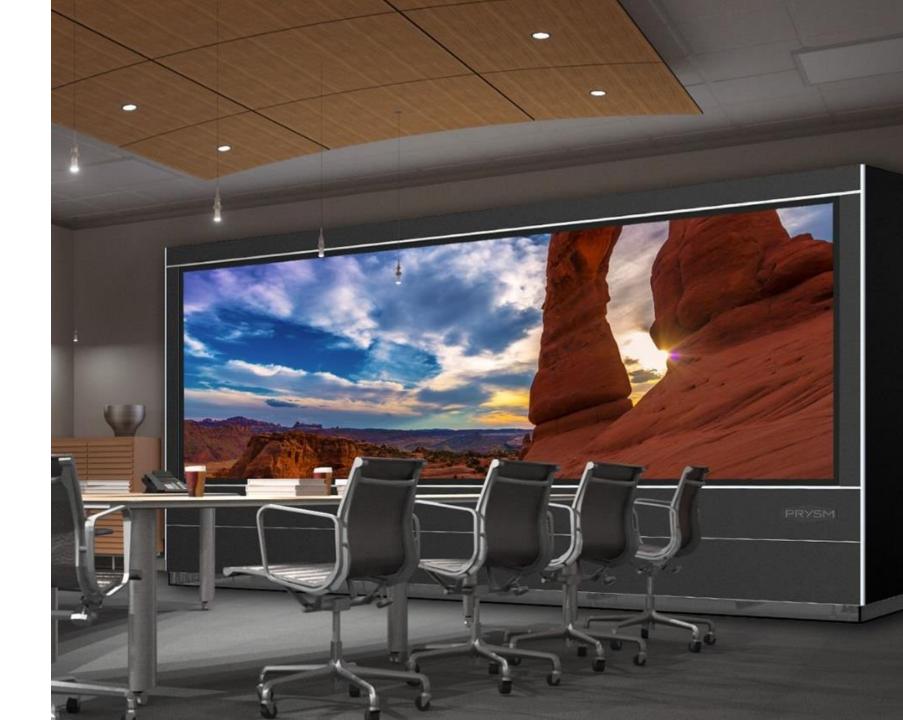

# Collaborative Video Walls

Create immersive collaborative environments with our large-scale interactive video walls. Ideal for command centers, control rooms, and collaborative workspaces, they enable realtime data visualization and decision-making.