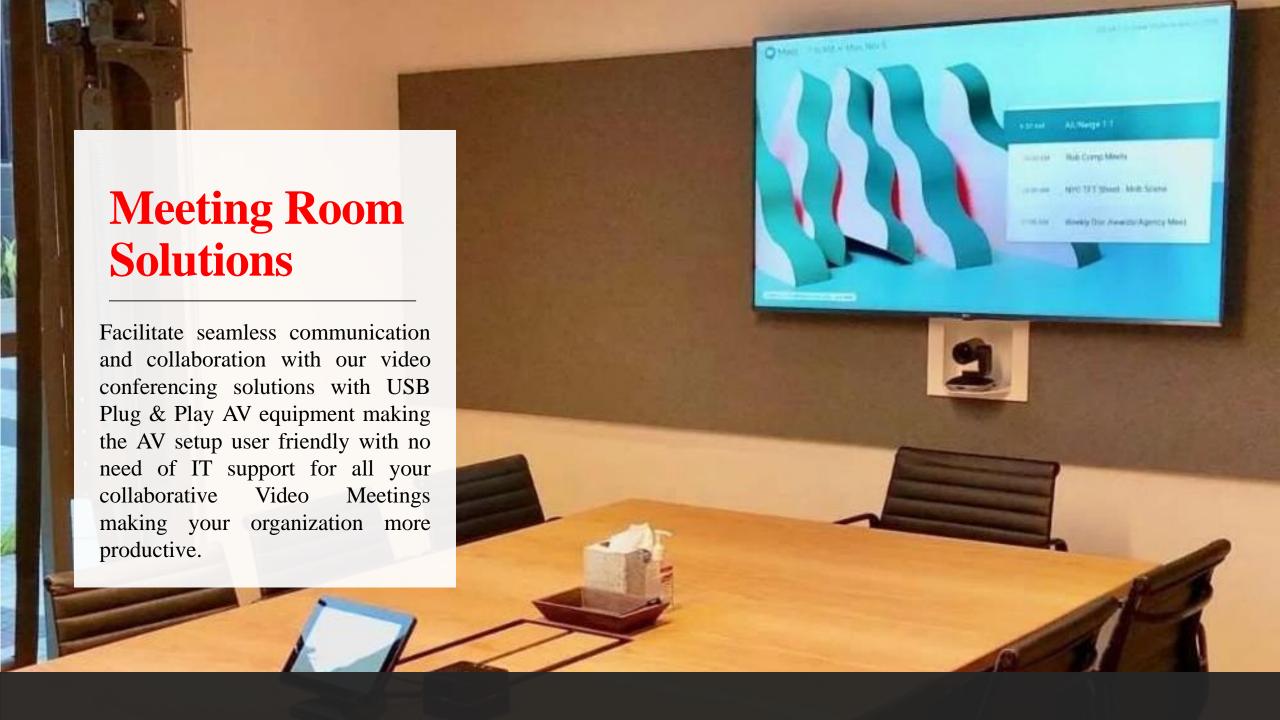

# Wireless Presentation Systems

Enhance meeting efficiency with wireless presentation systems that enable participants to share content from their devices effortlessly. Supports BYOD (Bring Your Own Device) environments.

# Room Booking Systems

Optimize room utilization and scheduling with our room booking systems. Easily reserve rooms, check availability, and manage meetings through intuitive touchscreens or mobile apps.