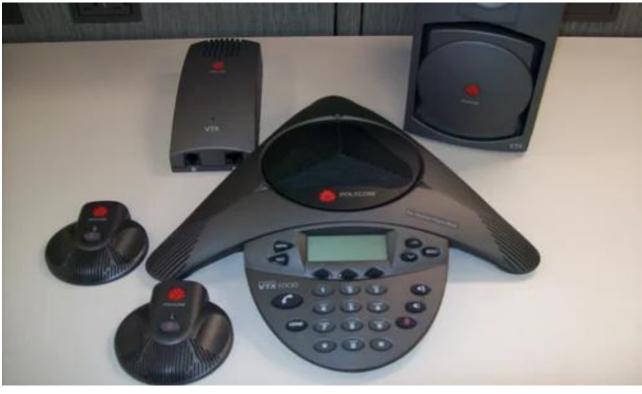

#### **Audio Conferencing Solutions**

Enable crystal-clear communication and collaboration with our audio conferencing solutions. Ideal for boardrooms, conference canters, and remote meetings.