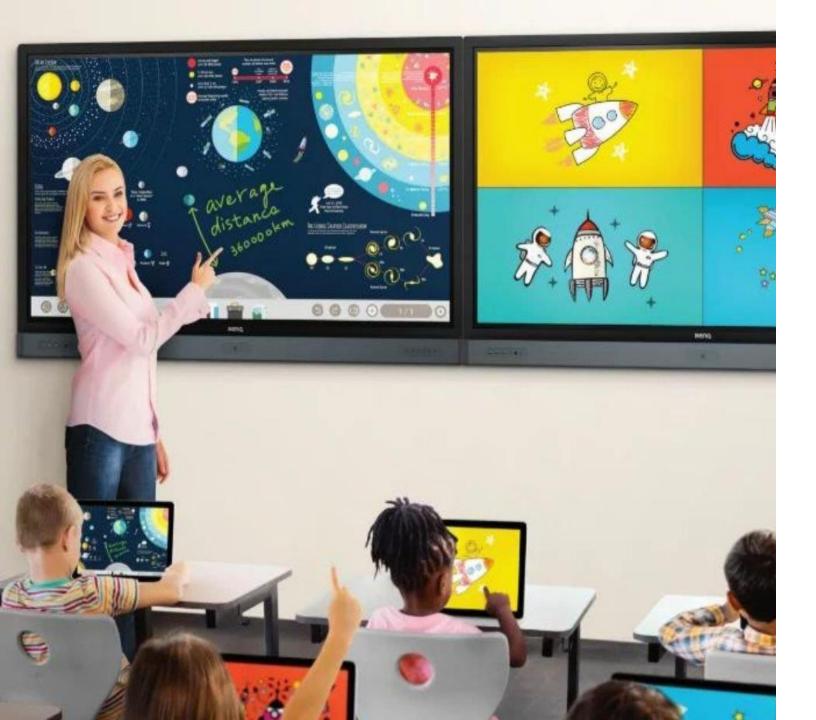

# Smart Whiteboards

Elevate meeting rooms and classrooms with our smart whiteboard solutions, equipped with AI-driven features for automatic transcription, voice control, and predictive analytics. productivity Enhance and workflow with streamline intelligent functionalities.

# Digital Learning Boards

Enhance educational experiences with our digital learning board solutions. Designed for interactive classrooms, they support engaging lessons, multimedia content delivery, and student participation.